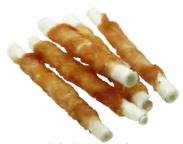

duck twister

chicken with rawhide bone wraps S

chicken with rawhide bone wraps L

chicken with rawhide ring wraps

chicken with expended rawhide roll wraps

duck with rawhide bone wraps S

duck with rawhide bone wraps L

duck with rawhide ring wraps

duck with expended rawhide roll wraps

chicken with rawhide chip coated

duck with rawhide chip coated

chicken with rawhide strip wraps

duck with rawhide strip wraps

rawhide with meat hamburger