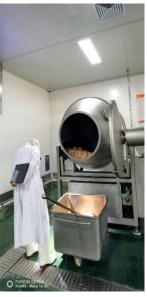

#### **Equipment view**

Tumbling and pickling machine: Tumbling and pickling Controlled data: 20-30minutes

Bowl cutter: Cut and mixed the raw meat material. 300kg/time/machine

Extrusion fillet or strips or sticks of meat paste with different mould