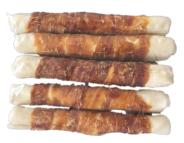

duck with rawhide ring wraps

duck with expended rawhide roll wraps

chicken with rawhide chip coated

duck with rawhide chip coated

chicken with rawhide strip wraps

duck with rawhide strip wraps

rawhide with meat hamburger

rawhide with meat bone

chicken with rawhide bar

duck with rawhide bar

fishskin chip

fishskin cube

fishskin with rawhide bone wraps

fishskin with rawhide stick wraps

fishskin with sweet potato wraps