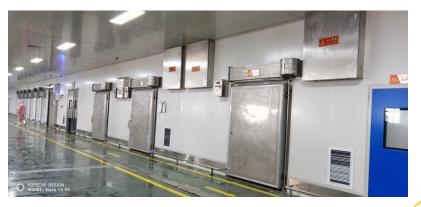

# 青岛亚鲁特食品有限公司 QINGDAO YALUTE FOODS CO., LTD

**Since 2006** 

# contents



**Brief introduction** 



**Factory view** 



Sample room view



**Qualification certificate** 





#### **Brief introduction**



Number of employee



Plant area



Turnover/year (USD\$)

- Workers 106
- Office 31
- Total 137

- Plant area:
- 4500sq/floor, 2 floors
- Production capacity:480-530Tons per Month

- 2018 15 milions
- 2019 16 milions
- 2020 19 millions
- 2021 26 millons

Supply pet treats for Vitakraft, Fressnapf, Trixie, Scholtus, Rosewood, Planet Pet Society, Aldi, Kik, Woolworth, Tedi, Edeka, Europris, Poundstretcher etc.



# **Factory View**





# **Workshop view - Entry**















# **Workshop view**















# **Workshop view**



Metal detection & packaging account







# **Workshop view - Packing**













#### **Equipment view**



Tumbling and pickling machine: Tumbling and pickling Controlled data: 20-30minutes

Bowl cutter: Cut and mixed the raw meat material. 300kg/time/machine





Extrusion fillet or strips or sticks of meat paste with different mould



# Vacuumizing packing



















# Lab view









# Sample room view















#### **Qualification certificate**







BRC HACCP IFS

FDA Permitted; Our BSCI Audit Id: 204968 and DBID: 406526























chicken coins



chicken slice



chicken calcium bone



chicken dumbbell



sweet potato chicken



chicken twister





duck breast fillet



duck strip



duck coins



chicken slice



duck