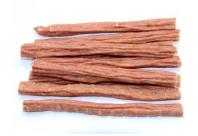

duck with rawhide ring wraps

duck with expended rawhide roll wraps

chicken with rawhide chip coated

duck with rawhide chip coated

chicken with rawhide strip wraps

duck with rawhide strip wraps

rawhide with meat hamburger

rawhide with meat bone

chicken with rawhide bar

duck with rawhide bar

fishskin chip

fishskin cube

fishskin with rawhide bone wraps

fishskin with rawhide stick wraps

fishskin with sweet potato wraps