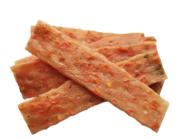

meat waved-chip (chicken/duck/fish/rabbit/beef/lamb)

meat with fish taco

big chicken breast slice

chicken with cranberry ball

chicken/duck with purple potato wraps

chick/duck with purple potato/sweet potato/green tea dental bone wraps S