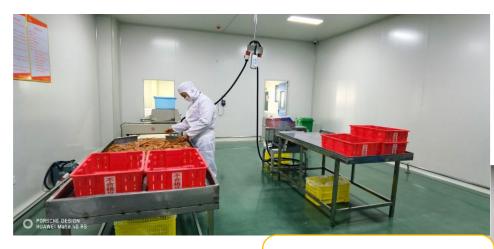

# 青岛亚鲁特食品有限公司 QINGDAO YALUTE FOODS CO., LTD

**Since 2006** 

# contents



**Brief introduction** 



**Factory view** 



Sample room view



**Qualification certificate** 





#### **Brief introduction**



Number of employee



Plant area



Turnover/year (USD\$)

- Workers 106
- Office 31
- Total 137

- Plant area:
- 4500sq/floor, 2 floors
- Production capacity:480-530Tons per Month

- 2018 15 milions
- 2019 16 milions
- 2020 19 millions
- 2021 26 millons

Supply pet treats for Vitakraft, Fressnapf, Trixie, Scholtus, Rosewood, Planet Pet Society, Aldi, Kik, Woolworth, Tedi, Edeka, Europris, Poundstretcher etc.



# **Factory View**





# **Workshop view - Entry**















# **Workshop view**















# **Workshop view**



Metal detection & packaging account







# **Workshop view - Packing**













#### **Equipment view**



Tumbling and pickling machine: Tumbling and pickling Controlled data: 20-30minutes

Bowl cutter: Cut and mixed the raw meat material. 300kg/time/machine





Extrusion fillet or strips or sticks of meat paste with different mould



# Vacuumizing packing



















# Lab view









# Sample room view















#### **Qualification certificate**







BRC HACCP IFS

FDA Permitted; Our BSCI Audit Id: 204968 and DBID: 406526























chicken coins



chicken slice



chicken calcium bone



chicken dumbbell



sweet potato chicken



chicken twister





duck breast fillet



duck strip



duck coins



chicken slice



duck calcium bone



duck dum