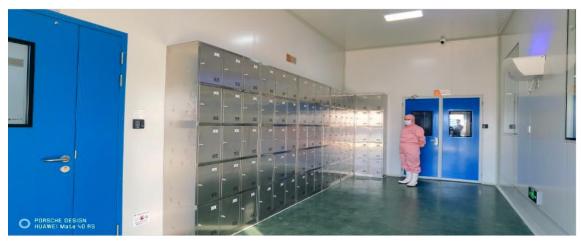

# 青岛亚鲁特食品有限公司 QINGDAO YALUTE FOODS CO., LTD

**Since 2006** 

# contents



**Brief introduction** 



**Factory view** 



Sample room view



**Qualification certificate** 





#### **Brief introduction**



Number of employee



Plant area



Turnover/year (USD\$)

- Workers 106
- Office 31
- Total 137

- Plant area:
- 4500sq/floor, 2 floors
- Production capacity:480-530Tons per Month

- 2018 15 milions
- 2019 16 milions
- 2020 19 millions
- 2021 26 millons

Supply pet treats for Vitakraft, Fressnapf, Trixie, Scholtus, Rosewood, Planet Pet Society, Aldi, Kik, Woolworth, Tedi, Edeka, Europris, Poundstretcher etc.



# **Factory View**





# **Workshop view - Entry**















# **Workshop view**















# **Workshop view**



Metal detection & packaging account







# **Workshop view - Packing**













#### **Equipment view**



Tumbling and pickling machine: Tumbling and pickling Controlled data: 20-30minutes

Bowl cutter: Cut and mixed the raw meat material. 300kg/time/machine





Extrusion fillet or strips or sticks of meat paste with different mould



# Vacuumizing packing



















# Lab view









# Sample room view















#### **Qualification certificate**







BRC HACCP IFS

FDA Permitted; Our BSCI Audit Id: 204968 and DBID: 406526























chicken coins



chicken slice



chicken calcium bone



chicken dumbbell



sweet potato chicken



chicken twister





duck breast fillet



duck