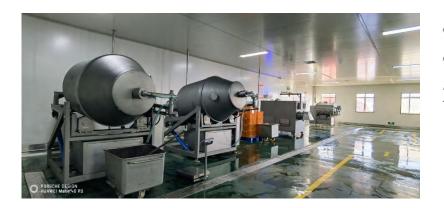

# **Workshop view**

#### **Equipment view**

Tumbling and pickling machine: Tumbling and pickling Controlled data: 20-30minutes

Bowl cutter: Cut and mixed the raw meat material. 300kg/time/machine

Extrusion fillet or strips or sticks of meat paste with different mould