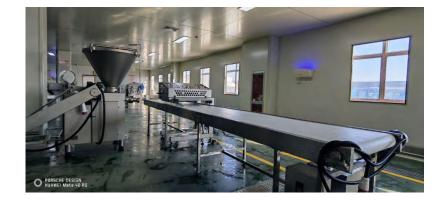

employee



Plant area



Turnover/year (USD\$)

- Workers 106
- Office 31
- Total 137

- Plant area:
- 4500sq/floor, 2 floors
- Production capacity:480-530Tons per Month

- 2018 15 milions
- 2019 16 milions
- 2020 19 millions
- 2021 26 millons

Supply pet treats for Vitakraft, Fressnapf, Trixie, Scholtus, Rosewood, Planet Pet Society, Aldi, Kik, Woolworth, Tedi, Edeka, Europris, Poundstretcher etc.



# **Factory View**





# **Workshop view - Entry**















# **Workshop view**















# **Workshop view**



Metal detection & packaging account







# **Workshop view - Packing**













#### **Equipment view**



Tumbling and pickling machine: Tumbling and pickling Controlled data: 20-30minutes

Bowl cutter: Cut and mixed the raw meat material. 300kg/time/machine





Extrusion fillet or strips or sticks of meat paste with different mould



# Vacuumizing packing



















# Lab view









# Sample room view















#### **Qualification certificate**







BRC HACCP IFS

FDA Permitted; Our BSCI Audit Id: 204968 and DBID: 406526























chicken coins



chicken slice



chicken calcium bone



chicken dumbbell



sweet potato chicken



chicken twister





duck breast fillet



duck strip



duck coins



chicken slice



duck calcium bone



duck dumbbell



sweet potato duck



duck twister





chicken with rawhide bone wraps S



chicken with rawhide bone wraps L



chicken with rawhide ring wraps



chicken with expended rawhide roll wraps



duck with rawhide bone wraps S



duck with rawhide bone wraps L



du