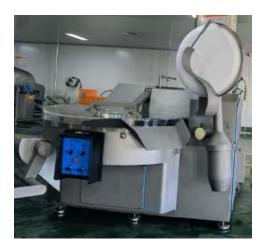

#### **Equipment view**

Tumbling and pickling machine: Tumbling and pickling Controlled data: 20-30minutes

Bowl cutter: Cut and mixed the raw meat material. 300kg/time/machine

Extrusion fillet or strips or sticks of meat paste with different mould