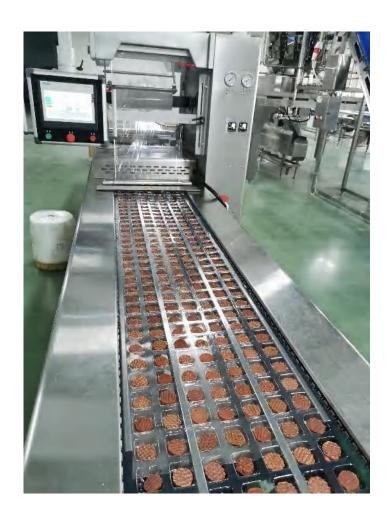

:
- 4500sq/floor, 2 floors
- Production capacity:480-530Tons per Month

- 2018 15 milions
- 2019 16 milions
- 2020 19 millions
- 2021 26 millons

Supply pet treats for Vitakraft, Fressnapf, Trixie, Scholtus, Rosewood, Planet Pet Society, Aldi, Kik, Woolworth, Tedi, Edeka, Europris, Poundstretcher etc.



# **Factory View**





# **Workshop view - Entry**















# **Workshop view**















# **Workshop view**



Metal detection & packaging account







# **Workshop view - Packing**













#### **Equipment view**



Tumbling and pickling machine: Tumbling and pickling Controlled data: 20-30minutes

Bowl cutter: Cut and mixed the raw meat material. 300kg/time/machine





Extrusion fillet or strips or sticks of meat paste with different mould



# Vacuumizing packing



















# Lab view









# Sample room view















#### **Qualification certificate**







BRC HACCP IFS

FDA Permitted; Our BSCI Audit Id: 204968 and DBID: 406526























chicken coins



chicken slice



chicken calcium bone



chicken dumbbell



sweet potato chicken



chicken twister





duck breast fillet



duck strip



duck coins



chicken slice



duck calcium bone



duck dumbbell



sweet potato duck



duck twister





chicken with rawhide bone wraps S



chicken with rawhide bone wraps L



chicken with rawhide ring wraps



chicken with expended rawhide roll wraps



duck with rawhide bone wraps S



duck with rawhide bone wraps L



duck with rawhide ring wraps



duck with expended rawhide roll wraps





chicken with rawhide chip c