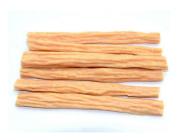

duck with rawhide ring wraps

duck with expended rawhide roll wraps

chicken with rawhide chip coated

duck with rawhide chip coated

chicken with rawhide strip wraps

duck with rawhide strip wraps

rawhide with meat hamburger

rawhide with meat bone

chicken with rawhide bar

duck with rawhide bar

fishskin chip

fishskin cube

fishskin with rawhide bone wraps

fishskin with rawhide stick wraps

fishskin with sweet potato wraps