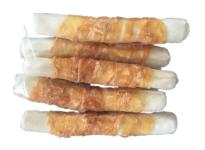

duck with rawhide ring wraps

duck with expended rawhide roll wraps

chicken with rawhide chip coated

duck with rawhide chip coated

chicken with rawhide strip wraps

duck with rawhide strip wraps

rawhide with meat hamburger

rawhide with meat bone

chicken with rawhide bar

duck with rawhide bar

fishskin chip

fishskin cube

fishskin with rawhide bone wraps

fishskin with rawhide stick wraps

fishskin with sweet potato wraps