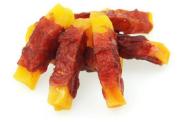

meat waved-chip (chicken/duck/fish/rabbit/beef/lamb)

meat with fish taco

big chicken breast slice

chicken with cranberry ball

chicken/duck with purple potato wraps

chick/duck with purple potato/sweet potato/green tea dental bone wraps S