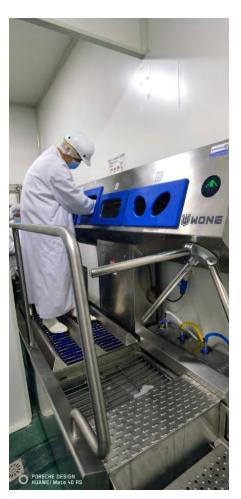

#### **Equipment view**

Tumbling and pickling machine: Tumbling and pickling Controlled data: 20-30minutes

Bowl cutter: Cut and mixed the raw meat material. 300kg/time/machine

Extrusion fillet or strips or sticks of meat paste with different mould